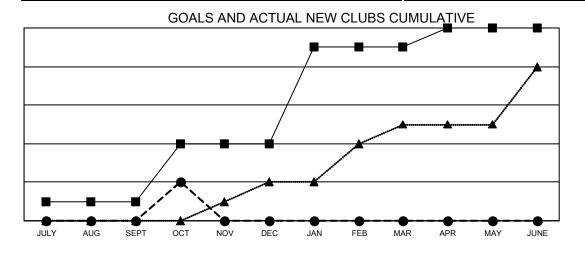

- CURRENT YEAR GOALS FOR NEW CLUBS

- CURRENT YEAR ACTUAL NEW CLUBS

- ▲ - LAST YEAR ACTUAL NEW CLUBS