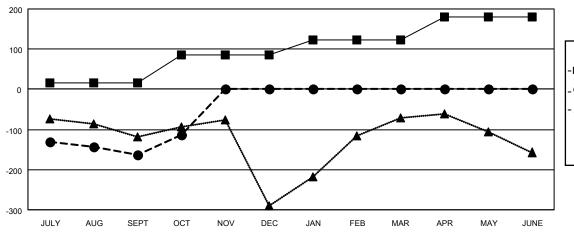

## GOALS AND ACTUAL MEMBERS CUMULATIVE

| <ul> <li>MEMBER GR</li> </ul> | OWTH NET GOAL |
|-------------------------------|---------------|
|-------------------------------|---------------|

- MEMBER GROWTH ACTUAL

▲ - LAST YEAR MEMBERSHIP ACTUAL

| DROPPED CLUBS: 3                                                                 |   | 50 CLUBS OF 291 ADDED 1 OR MORE | GENDER DISTRIBUTION                |                |     |
|----------------------------------------------------------------------------------|---|---------------------------------|------------------------------------|----------------|-----|
|                                                                                  |   | NEW MEMBERS                     | MALE                               | 2,477 (43.59%) |     |
|                                                                                  |   |                                 | FEMALE                             | 3,206 (56.41%) |     |
| DROPPED MEMBERS                                                                  |   |                                 |                                    |                |     |
| DECEASED                                                                         | 7 | CLICK HERE FOR CUMULATIVE       | TOTAL FAMILY UNIT MEMBERS          |                | 750 |
| CLUB CANCELLED         0           OTHER         254           TOTAL         261 |   | MEMBERSHIP DATA                 | FAMILY MEMBERS PAYING HALF 39 DUES |                | 204 |
|                                                                                  |   |                                 |                                    |                | 391 |
|                                                                                  |   |                                 |                                    |                |     |